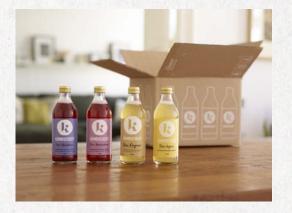

#### Task

Start-up

Beverages

and

Drinks

A stable, unbreakable and environmentally friendly packaging was sought for shipping single bottles and several bottles.

#### Solution

A compartment inside the outer packaging protects the bottles during transport. The compartment can be adapted to the desired number of bottles.