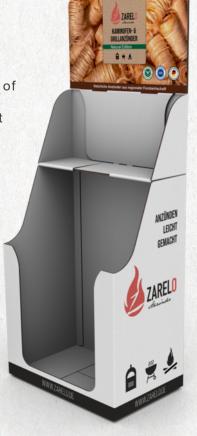

#### Displays

Fast set-up at the point of sale for a strong, promotional presence at retail.