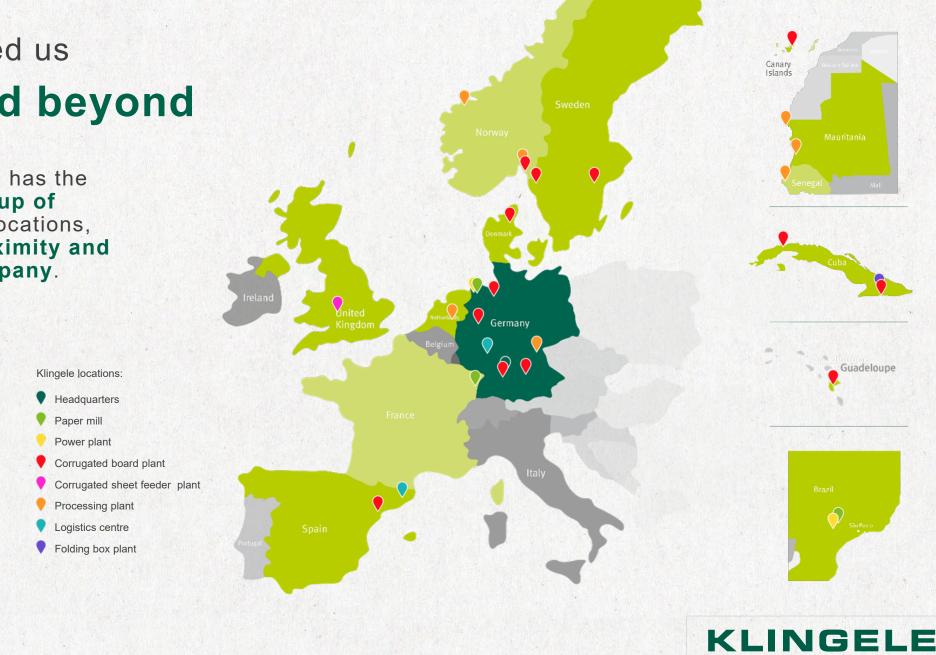

## Wherever you need us In Europe and beyond

On the one hand, Klingele has the **resources of a large group of companies** with various locations, and on the other, the **proximity and flexibility of a local company**.

## **30** SITES IN 12 COUNTRIES

1.3 billion € **TURNOVER 2022** ............................... Production of Since 2011 investments over 400 million € 870.000 t in machinery, technologies, land, Paper annually buildings and renewable energies.

Production of

1 billion m<sup>2</sup> corrugated board annually

**3** CORRUGATED CARDBOARD PLANTS

PROCESSING

6

.......................