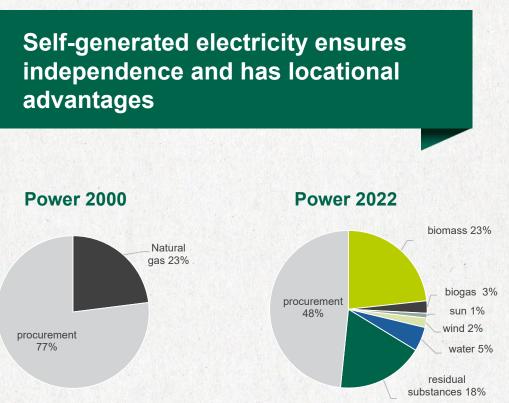

#### **Consistent energy transition at all locations**

Numerous new solar projects being implemented

In 2022, 4.47 GWh of solar power and 7.96 GWh of wind power were generated.

At the Nova Campina site (Brazil) 24.79 GWh of electricity was generated from hydropower.

Thanks in particular to Weener Energy and the biomass power plants in Straßbourg and Nova Campina, the proportion of fossil fuels has now fallen enormously.

In 2000, more than three quarters of our electricity needs were purchased. Now more than half is generated in a sustainable way, including the incineration of residual materials and waste.