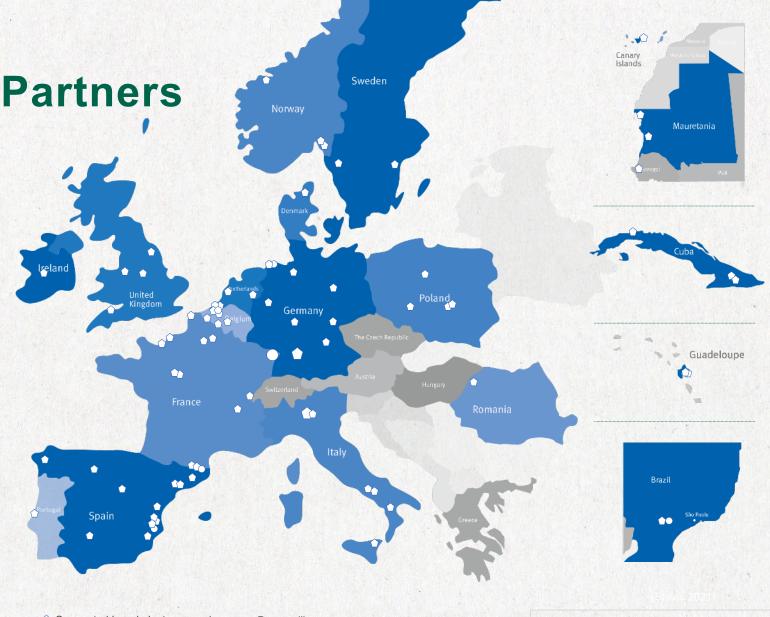

## The Blue Box Partners Alliance

#### **4** Successful Family Businesses **Blue Box Partners** CART NE KLINGEL **116** Corrugated cardboard/ **Paper mills** sheet plants Production of Production of Corrugated board capacity 5.30 billion m<sup>2</sup> 4.90 billion m<sup>2</sup> 1.7 million tons Corrugated cardboard base Corrugated cardboard annually paper annually Turnover 2022 4.50 billion € Investments over 600 million € 2022 - 202312,400 Employees Founded 2006

# Our Pan-European Alliance Locations Blue Box Partners

We deliver to the following countries:

- Andorra
- Austria
- Belgium
- Brasil
- Burkina Faso
- Cameroon
- Capverden
- Cuba
- Denmark
- DominicaFrance
- Germany
- Ghana
- Greece
- Hungary
- Ireland
- Italy
- Ivory Coast

- Liechtenstein
- LuxembourgMali
- Malta
- Marocco
- Mauretania
- Monaco
- Netherlands
- Norway
- Poland
- Portugal
- Romania
- Senegal
- Spain
- Sweden
- Switzerland
- The Czech Republic
- United Kingdom

○ Corrugated board plant, processing ○ Paper mill plant

Member of BLUE BOX PARTNERS