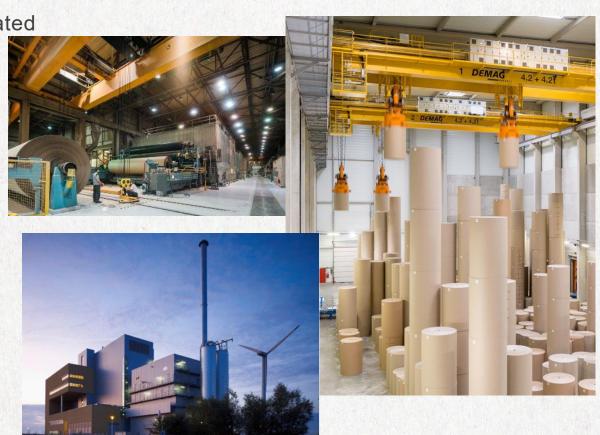

## **30** SITES IN 12 COUNTRIES

1.3 billion € **TURNOVER 2022** ............................... Production of Since 2011 investments over 400 million € 870.000 t in machinery, technologies, land, Paper annually buildings and renewable energies.

# Environmentally friendly and high quality

In our three paper mills we produce high-quality corrugated base papers for different requirements and needs.

In Weener and Straßbourg we produce corrugated base paper on the basis of recycled paper and in Nova Campina based on virgin fibres - a total of around 870,000 tons per year.

# **Our paper production**