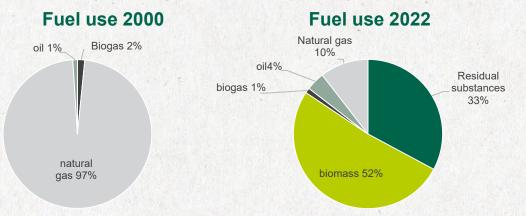

### Focus on energy transition Renewable energies instead of fossil fuels

Thanks in particular to Weener Energy and the biomass power plants in Straßbourg and Nova Campina, the proportion of fossil fuels has now fallen enormously.

In 2000, more than three quarters of our electricity needs were purchased. Now more than half is generated in a sustainable way, including the incineration of residual materials and waste.