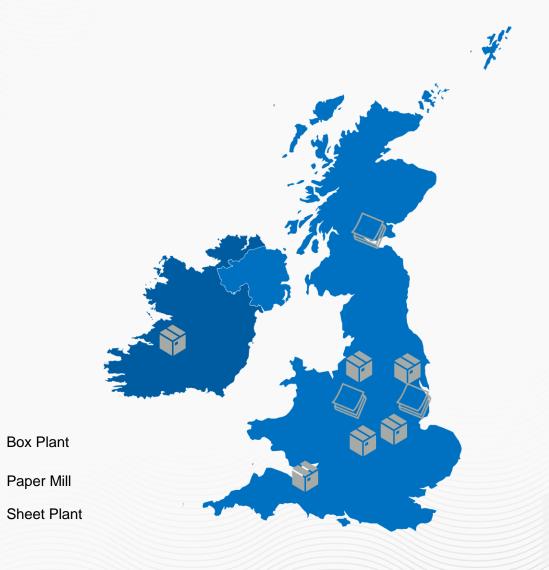

## **UK and Ireland**

#### Our Market Share'

5 - 10 % France, Germany, Ireland, Italy, UK

10 – 20 % Denmark, Poland, Romania, Spain, Sweden, The Netherlands

Box Plants

Specialized Plants
Sheet Plants
Head Offices
Power Plants
Paper Mills