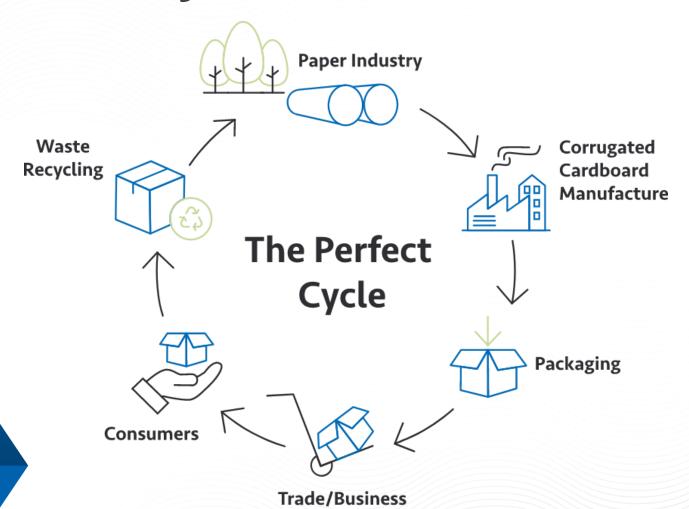

# The Perfect Cycle

The material cycle of corrugated board starts with corrugated board base paper, which consists of approximately 10% virgin fibers and 90% recycled fibers.

We Are Committed to Sustainability